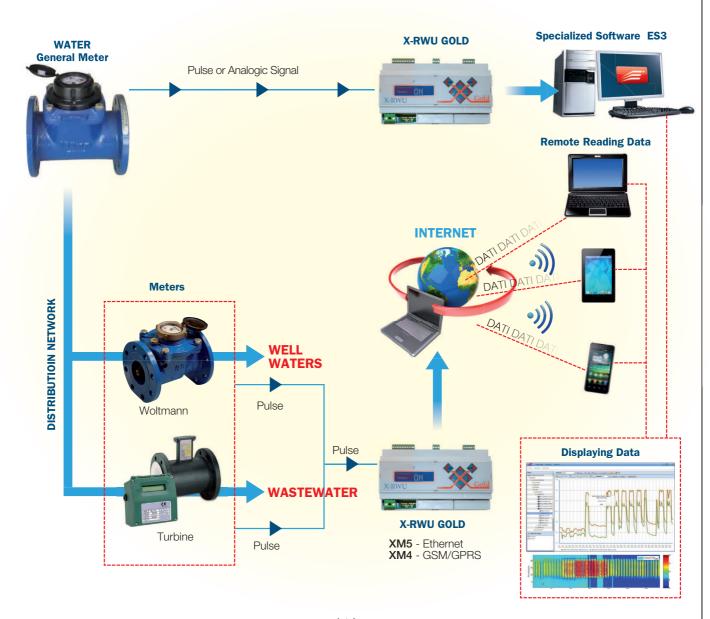

It's essential to have additional measuring points within the distribution network in order to optimize the consumptions allocation of the sub-utilities and, in the meantime, to check the accuracy of the amount billed by the supplier.

The data of general meter and of sub-points for measurement are acquired, registered and processed by a single device: *X-RWU GOLD*. Thanks to ethernet or GSM/GPRS communication modules, it's allowed the instrument visibility by remote with the supply of Service for Web data publication.

## **Solution for Water Monitoring**

X-RWU GOLD is an innovative Data Logger which gets, registers and manages data, to process the analysis of actual consumptions and their loads profiles estimates.

This tool is easy and versatile, it records data each quarter of hour with considerable storage capacity.

## **Displaying Data**

> Management and reading data through stand- alone software ES3

**(1)** 

> Web Telemetering data through WEB interface

上海易瑾慧机电科技有限公司

电话: + 86(21)61072296 62300624 网址: www.ejhui.com 电子邮件: sales@ejhui.com